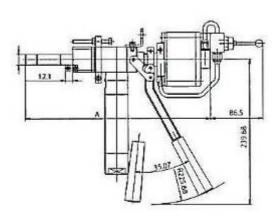

## Inside clamping pipe beveling machine type S18 CA with automatic clamping

18 mm ID - 38 mm OD

clamping capacity:

18 mm ID - 30 mm ID

bevel forms:

Facing, 30 and 37°30 bevel, counterbore,

J-bevel, others on request

clamping:

pneumatic cylinder

feed stroke:

with feed lever: 12 mm

cutting head gear drive:

300 rpm off-load speed, 150 rpm nominal speed