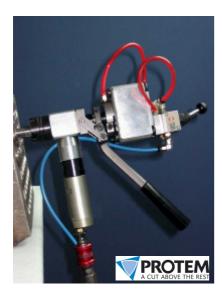

## Inside clamping pipe beveling machine type S18 CA with automatic clamping

18 mm ID - 38 mm OD

clamping capacity:

18 mm ID - 30 mm ID

bevel forms:

Facing, 30 and 37°30 bevel, counterbore,

J-bevel, others on request

clamping:

pneumatic cylinder

feed stroke:

with feed lever: 12 mm

cutting head gear drive:

300 rpm off-load speed, 150 rpm nominal speed

## Machine is delivered with:

- sets of expansion blades for above mentionned diameters
- automatic pneumatic clamping
- manual feed lever
- 1 tool bit 90°
- 1 tool bit 30°
- keys and screws
- operating manual