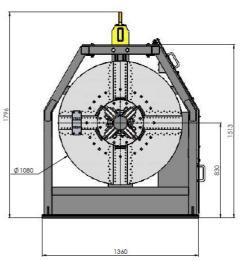

## High Speed Beveler US420-HSB (22-30")

- The hydraulic PROTEM US420-HSB machine can be used either on site or in a workshop.
- The machine is transportable, easy to install and will be clamped into the inside diameter of the pipe.
- The US420-HSB is used for beveling, facing and counter boring (short) works. These works can be processed individually or simultaneously.
- It will perform repeatable high quality bevel with a V, J, X shape or compounded bevels perfectly suitable for the orbital or manual welding process.
- It can be operated for the main pipe materials such as stainless steel, carbon steel, and all exotic alloys such INCOLOY, HASTELLOY, INCOLOY DUPLEX etc.