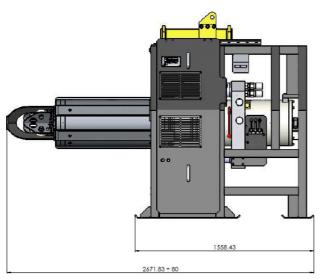

## High Speed Beveler US420-HSB (22-30")

- The hydraulic PROTEM US420-HSB machine can be used either on site or in a workshop.
- The machine is transportable, easy to install and will be clamped into the inside diameter of the pipe.
- The US420-HSB is used for beveling, facing and counter boring (short) works. These works can be processed individually or simultaneously.
- It will perform repeatable high quality bevel with a V, J, X shape or compounded bevels perfectly suitable for the orbital or manual welding process.
- It can be operated for the main pipe materials such as stainless steel, carbon steel, and all exotic alloys such INCOLOY, HASTELLOY, INCOLOY DUPLEX etc.