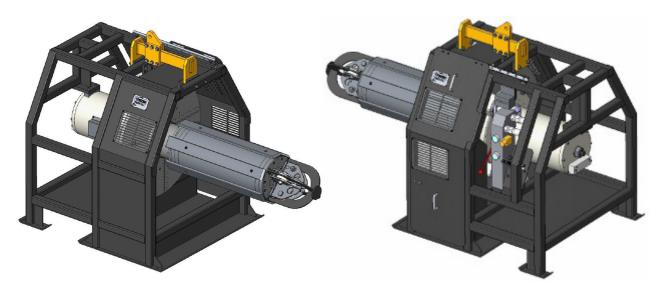

## High Speed Beveler US420-HSB (22-30")

- The hydraulic PROTEM US420-HSB machine can be used either on site or in a workshop.
- The machine is transportable, easy to install and will be clamped into the inside diameter of the pipe.
- The US420-HSB is used for beveling, facing and counter boring (short) works. These works can be processed individually or simultaneously.
- It will perform repeatable high quality bevel with a V, J, X shape or compounded bevels perfectly suitable for the orbital or manual welding process.
- It can be operated for the main pipe materials such as stainless steel, carbon steel, and all exotic alloys such INCOLOY, HASTELLOY, INCOLOY DUPLEX etc.