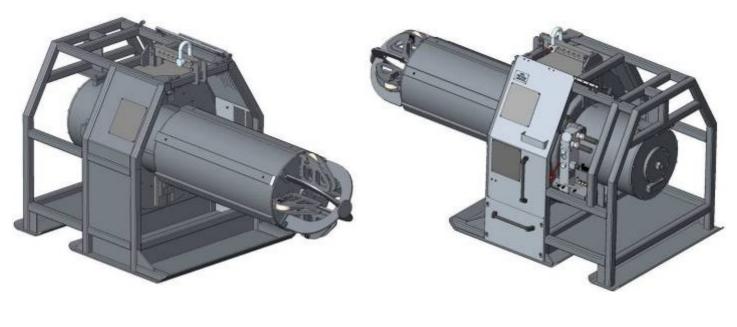

## High Speed Beveler US620-HSB (30-38")

- The hydraulic PROTEM US620-HSB machine can be used either on site or in a workshop.
- The machine is transportable, easy to install and will be clamped into the inside diameter of the pipe.
- The US620-HSB is used for beveling, facing and counter boring (short) works. These works can be processed individually or simultaneously.
- It will perform repeatable high quality bevel with a V, J, X shape or compounded bevels perfectly suitable for the orbital or manual welding process.
- It can be operated for the main pipe materials such as stainless steel, carbon steel, and all exotic alloys such INCOLOY, HASTELLOY, INCOLOY DUPLEX etc.