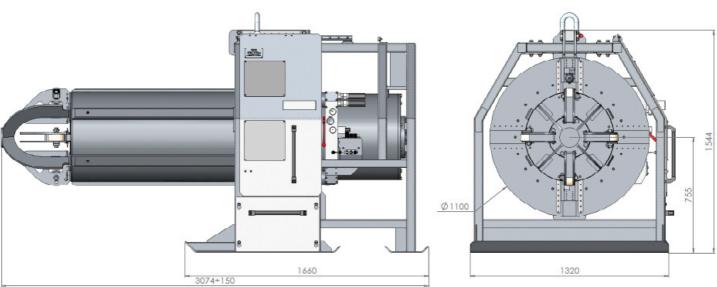

## High Speed Beveler US620-HSB (30-38")

- The hydraulic PROTEM US620-HSB machine can be used either on site or in a workshop.
- The machine is transportable, easy to install and will be clamped into the inside diameter of the pipe.
- The US620-HSB is used for beveling, facing and counter boring (short) works. These works can be processed individually or simultaneously.
- It will perform repeatable high quality bevel with a V, J, X shape or compounded bevels perfectly suitable for the orbital or manual welding process.
- It can be operated for the main pipe materials such as stainless steel, carbon steel, and all exotic alloys such INCOLOY, HASTELLOY, INCOLOY DUPLEX etc.