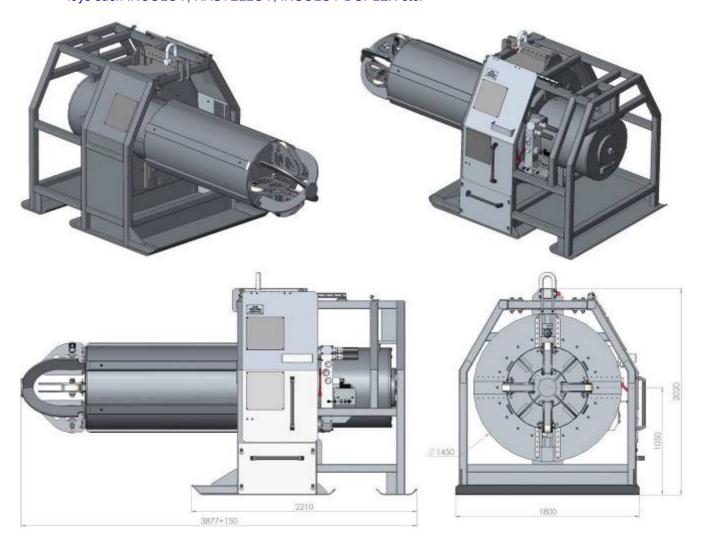

## High Speed Beveler US820-HSB (38-48")

- The hydraulic PROTEM US820-HSB machine can be used either on site or in a workshop.
- The machine is transportable, easy to install and will be clamped into the inside diameter of the pipe.
- The US820-HSB is used for beveling, facing and counter boring (short) works. These works can be processed individually or simultaneously.
- It will perform repeatable high quality bevel with a V, J, X shape or compounded bevels perfectly suitable for the orbital or manual welding process.
- It can be operated for the main pipe materials such as stainless steel, carbon steel, and all exotic alloys such INCOLOY, HASTELLOY, INCOLOY DUPLEX etc.