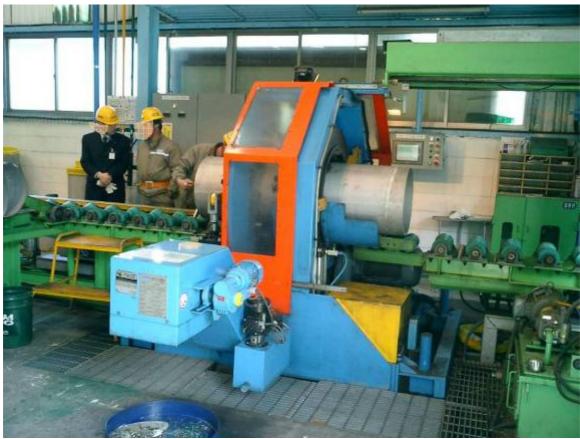

## Automatic cutting and beveling machine model CTA 12-24

The CTA model is designed for production or prefab workshops. It allows cutting and beveling tube sections at the right length. The cutting is square and the bevel angles are very precise. The cold machining process gives a clean surface finish and does not affect the pipe material features.

A unique machine allows cutting and beveling various tubes. The standard ranges are as follows:

• 21" to 24"; 323,9 to 610 mm outside diameter

## Standard range of wall thickness:

- 4 to 25,4 mm (carbon steel) depending on the bevel form and angle
- 4 to 25,4 mm (stainless steel) depending on the bevel form and angle