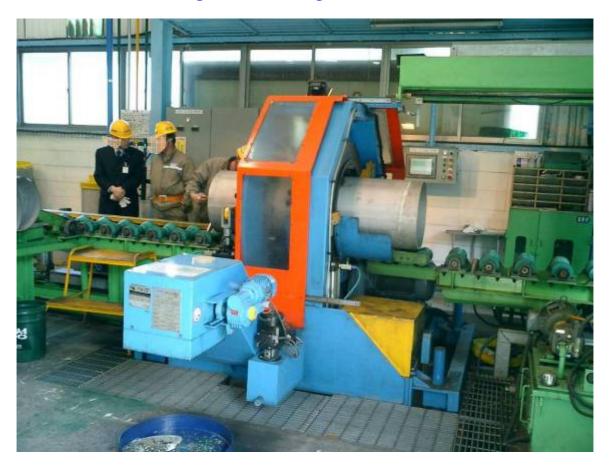

## Automatic cutting and beveling machine model CTA 16-30

The CTA model is designed for production or prefab workshops. It allows cutting and beveling tube sections at the right length. The cutting is square and the bevel angles are very precise. The cold machining process gives a clean surface finish and does not affect the pipe material features.

A unique machine allows cutting and beveling various tubes. The standard ranges are as follows:

• 16" to 30"; 406,4 to 762 mm outside diameter

Die Standard-Wandstärken sind / Standard range of wall thickness: