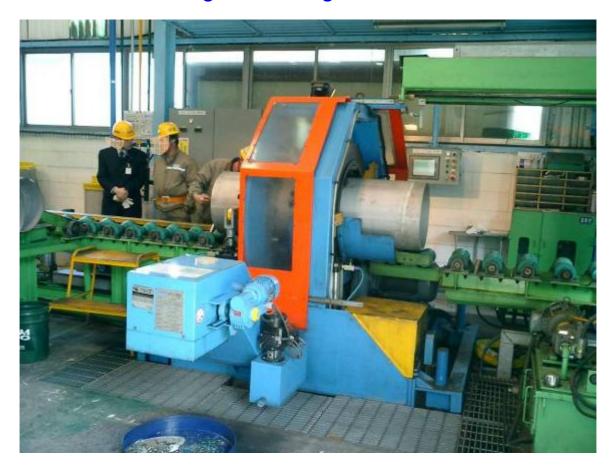

## Automatic cutting and beveling machine model CTA 2-12

The CTA model is designed for production or prefab workshops. It allows cutting and beveling tube sections at the right length. The cutting is square and the bevel angles are very precise. The cold machining process gives a clean surface finish and does not affect the pipe material features.

A unique machine allows cutting and beveling various tubes. The standard ranges are as follows:

• 2" to 12" 60 to 323 mm outside diameter

Standard range of wall thickness:

- 4 to 15 mm (carbon steel)
- 4 to 15 mm (stainless steel)