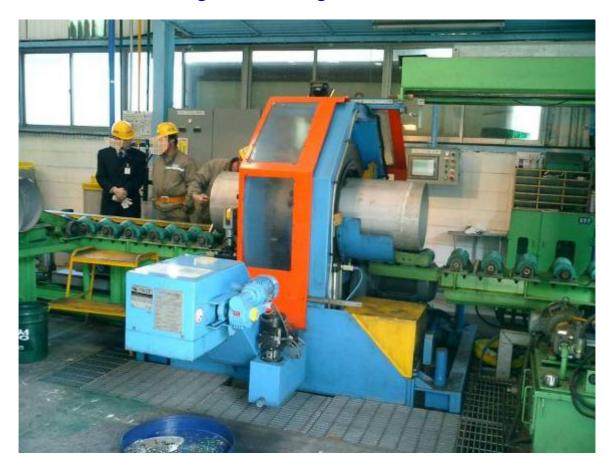

## Automatic cutting and beveling machine model CTA 26-36

The CTA model is designed for production or prefab workshops. It allows cutting and beveling tube sections at the right length. The cutting is square and the bevel angles are very precise. The cold machining process gives a clean surface finish and does not affect the pipe material features.

A unique machine allows cutting and beveling various tubes. The standard ranges are as follows:

• 26" to 36"; 670,3 to 914,4 mm outside diameter

Die Standard-Wandstärken sind / Standard range of wall thickness:

- 4 to 25,4 mm (carbon steel) depending on the bevel form and angle
- 4 to 25,4 mm (stainless steel) depending on the bevel form and angle