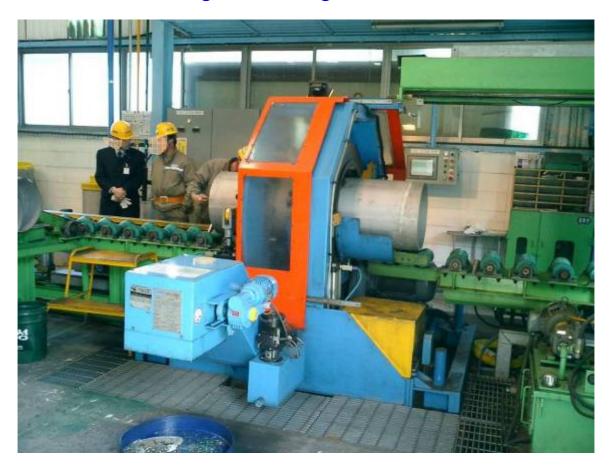

## Automatic cutting and beveling machine model CTA 6-16

The CTA model is designed for production or prefab workshops. It allows cutting and beveling tube sections at the right length. The cutting is square and the bevel angles are very precise. The cold machining process gives a clean surface finish and does not affect the pipe material features.

A unique machine allows cutting and beveling various tubes. The standard ranges are as follows:

• 6" to 16" 168,3 to 406,4 mm outside diameter

Standard range of wall thickness:

- 4 to 25,4 mm (carbon steel) depending on the bevel form and angle
- 4 to 25,4 mm (stainless steel) depending on the bevel form and angle