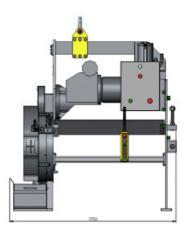

## Heavy duty severing and beveling machine TNO 24-36"

The TNO beveling machines are especially designed to fit your piping or tubing prefab application on site or in workshops. These machines sever and bevel heavy wall pipes faster than any other machine. They allow to save man hours by avoiding grinding operations, flame cutting, difficult handling and setting of pipes on a lathe. They are transportable, rigid, fast and accurate.