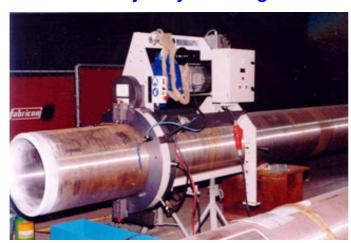

## Heavy duty severing and beveling machine TNO 24-36"

The TNO beveling machines are especially designed to fit your piping or tubing prefab application on site or in workshops. These machines sever and bevel heavy wall pipes faster than any other machine. They allow to save man hours by avoiding grinding operations, flame cutting, difficult handling and setting of pipes on a lathe. They are transportable, rigid, fast and accurate.