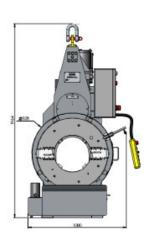

## Heavy duty severing and beveling machine TNO 24-36"

The TNO beveling machines are especially designed to fit your piping or tubing prefab application on site or in workshops. These machines sever and bevel heavy wall pipes faster than any other machine. They allow to save man hours by avoiding grinding operations, flame cutting, difficult handling and setting of pipes on a lathe. They are transportable, rigid, fast and accurate.