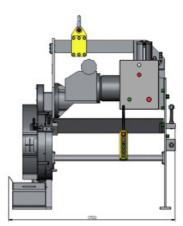

## Heavy duty severing and beveling machine TNO 4-12"

The TNO beveling machines are especially designed to fit your piping or tubing prefab application on site or in workshops. These machines sever and bevel heavy wall pipes faster than any other machine. They allow to save man hours by avoiding grinding operations, flame cutting, difficult handling and setting of pipes on a lathe. They are transportable, rigid, fast and accurate.