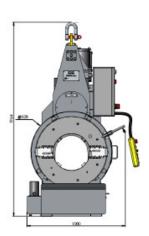

## Heavy duty severing and beveling machine TNO 4-12"

The TNO beveling machines are especially designed to fit your piping or tubing prefab application on site or in workshops. These machines sever and bevel heavy wall pipes faster than any other machine. They allow to save man hours by avoiding grinding operations, flame cutting, difficult handling and setting of pipes on a lathe. They are transportable, rigid, fast and accurate.