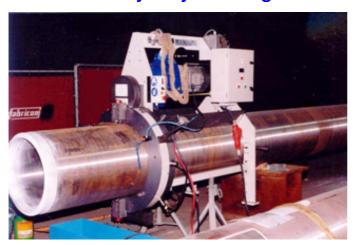

## Heavy duty severing and beveling machine TNO 4-12"

The TNO beveling machines are especially designed to fit your piping or tubing prefab application on site or in workshops. These machines sever and bevel heavy wall pipes faster than any other machine. They allow to save man hours by avoiding grinding operations, flame cutting, difficult handling and setting of pipes on a lathe. They are transportable, rigid, fast and accurate.