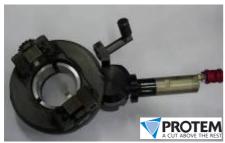

## Tube cutting and beveling machines TTS-RD-Series Reduced weights and overall dimensions!

## Machining and clamping capacity:

According to the requested diameters; dimensions put into practice: 21 mm OD – 140 mm OD (1/2" - 5" OD)

Clamping: manual with key

Feed: automatic with clutch

**Rotation:** 0 - 30 rpm off-load-speed

## Machine is delivered with:

- clamping collet
- 1pointed cutting tool bit
- 1severing cutting tool bit
- keys, screws
- operating manual