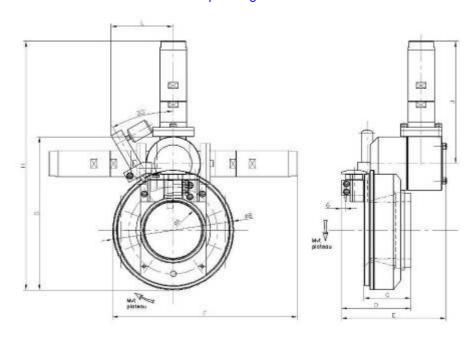

## Tube cutting and beveling machines TTS-RD-Series Reduced weights and overall dimensions!

## Machining and clamping capacity:

According to the requested diameters; dimensions put into practice: 21 mm OD – 140 mm OD (1/2" - 5" OD)

Clamping: manual with key

Feed: automatic with clutch

**Rotation:** 0 - 30 rpm off-load-speed